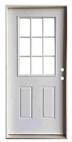

#### **Exterior Door**

3/0 x 6/8 LHIS, Half Glass over 2 Panel Utility Steel, w/9 Lite External Insert, 4-9/16" Primed FJ Jamb, LH or RH Inswing, Single Bore, Mill Finish Economy Adj Sill, Satin Nickel Hinges, Primed Grey

\$299.<sup>00</sup>